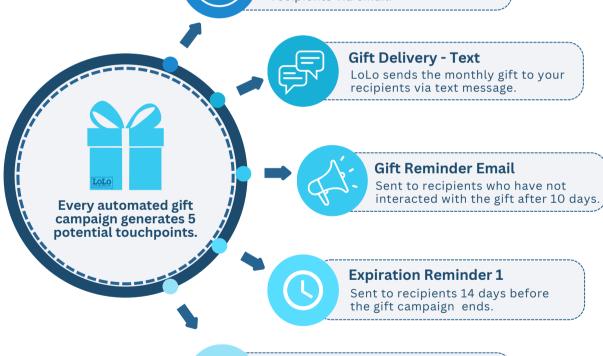

## During the 60-day Campaign

- Check in once the gift has been delivered
- Reach out to recipients who haven't engaged with the gift
- Invite your list to join you at the local business
- If a recipient responds to the gift campaign, use their response as an opportunity to engage in conversation
- Reach out before the gift expires as a reminder

### Expiration Reminder 2

Sent to recipients 3 days before the gift campaign ends.